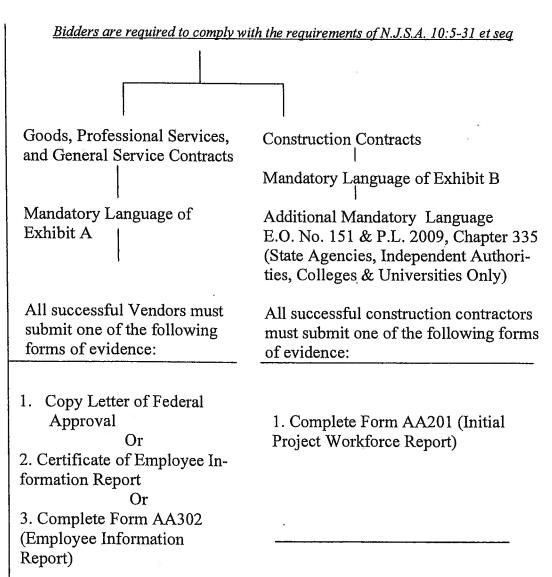

# EXHIBIT "B" P.L. 1975, C-127 (N.J.A.C. 17:27) MANDATORY AFFIRMATIVE ACTION LANGUAGE CONSTRUCTION CONTRACTS

Bidders are required to comply with the requirements of N.J.S.A. 10:5-31 et seq. and N.J.A.C. 17:27 (Affirmative Action), P.L. 1963. C150 (New Jersey Prevailing Wage Act), and Americans with Disabilities Act of 1990 (42 U.S.C. 12101, et. seq). The contractor is further notified that he must comply with P.L. 1977, c. 33, and submit a Disclosure Statement listing Stockholders with his bid.