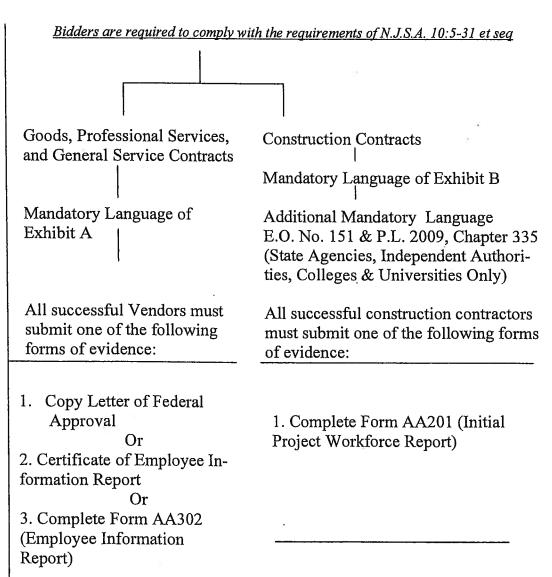

## REQUIRED AFFIRMATIVE ACTION EVIDENCE FOR PROCUREMENT, PROFESSIONAL AND SERVICES CONTRACTS

All av

| il successful vendors must submit one of the following within seven (7) days of the notice to intent to<br>ward:                       |
|----------------------------------------------------------------------------------------------------------------------------------------|
| A photocopy of their Federal Letter of <u>Affirmative Action Plan Approval</u> .                                                       |
| · OR                                                                                                                                   |
| 2. A photocopy of their Certificate of Employee Information Report.                                                                    |
| <u>OR</u>                                                                                                                              |
| 3. A completed Affirmative Action Employee Information Report (AA302)                                                                  |
| PLEASE COMPLETE THE FOLLOWING QUESTIONNAIRE AS PART OF THE BID PACKAGE IN THE EVENT THAT YOU OR YOU'R FIRM IS AWARDED THIS CONTRACT.   |
| 1. Our company has a Federal Letter of Affirmative Action Plan Approval.                                                               |
| Yes No                                                                                                                                 |
| 2. Our company has a Certificate of Employee Information Report.                                                                       |
| Yes No                                                                                                                                 |
| <ol> <li>Our company has neither of the above. Please send Form AA302<br/>(AFFIRMATIVE ACTION EMPLOYEE INFORMATION REPORT).</li> </ol> |
| Check here                                                                                                                             |
| NOTE: This form will be sent only if your company is awarded the bid.                                                                  |
| I certify that the above information is correct to the best of my knowledge.                                                           |
| NAME (Please type or print)                                                                                                            |
| SIGNATURE                                                                                                                              |
| TITLE                                                                                                                                  |
| DATE                                                                                                                                   |
| PHONE #                                                                                                                                |
| FAX#                                                                                                                                   |

The contractor shall submit to the public agency, after notification of award but prior to execution of a goods and services contract, one of the following three documents:

Letter of Federal Affirmative Action Plan Approval Certificate of Employee Information Report Employee Information Report Form AA302

# EXHIBIT "B" P.L. 1975, C-127 (N.J.A.C. 17:27) MANDATORY AFFIRMATIVE ACTION LANGUAGE CONSTRUCTION CONTRACTS

Bidders are required to comply with the requirements of N.J.S.A. 10:5-31 et seq. and N.J.A.C. 17:27 (Affirmative Action), P.L. 1963. C150 (New Jersey Prevailing Wage Act), and Americans with Disabilities Act of 1990 (42 U.S.C. 12101, et. seq). The contractor is further notified that he must comply with P.L. 1977, c. 33, and submit a Disclosure Statement listing Stockholders with his bid.