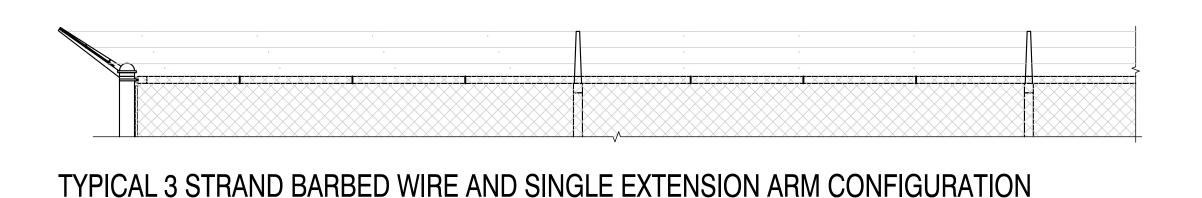

INGTON & VERNICK

ENGINEERS AND AFFILIATES ARE INSTRUMENTS O SERVICE IN RESPECT OF THE PROJECT. THEY ARE NO INTENDED OR REPRESENTED TO BE SUITABLE FOR REUS BY OWNER OR OTHERS ON EXTENSIONS OF THE PROJECT OR ON ANY OTHER PROJECT. ANY REUSE WITHOU WRITTEN VERIFICATION OR ADAPTATION BY REMINGTON 8 VERNICK ENGINEERS AND AFFILIATES FOR THE SPECIFIC PURPOSE INTENDED WILL BE AT OWNERS SOLE RISK AND WITHOUT LIABILITY OR LEGAL EXPOSURE TO REMINGTON & VERNICK ENGINEERS AND AFFILIATES; AND OWNER SHALL INDEMNIFY AND HOLD HARMLESS REMINGTON ( VERNICK ENGINEERS AND AFFILIATES FROM ALL CLAIMS DAMAGES, LOSSES AND EXPENSES ARISING OUT OF OF RESULTING THEREFROM

TH JERSEY PORT COF

SHEET No.:

DRAWN BY: DESIGN BY: CHECKED BY: SCALE: CFC DHS

WMB AS NOTED EOQ-1 4/20/2021 3 of 12 JOB No.: 3965X001













SCALE: 1" = 1'-0"

<u>ELEVATION</u>

SCALE:  $1 \frac{1}{2} = 1'-0''$ 

CORNER OR END POSTS



#### TYPICAL FENCE AND BRACED PANEL ELEVATION

SCALE: 1" = 1'-0"

NOTE (1): A BOTTOM RAIL CAN BE ADDED FOR SECURITY, IT SHALL BE INSTALLED APPROX 3" ABOVE GRADE (A MINIMUM OF 2" AND A MAXIMUM OF 4"). HARDWARE SHALL BE WELDED OR SHOT NAILED TO POSTS AND RAILS IN ORDER TO SECURE IN PLACE. ATTACH FABRIC TO NEW BOTTOM RAIL TO ELIMINATE POSSIBILITY OF PEELING UP FABRIC.

NOTE (2): SOME LOCATIONS MAY REQUIRE 8' OF FABRIC.



CHAIN-LINK FENCE AND DETAILS

GRAPHIC SCALES

1" = 1'-0"

0 6" 1' 2'
CFC

CD-1

4/20

1 1/2" = 1'-0"

CD-5

REMINGTON & VERNICK ENGINEERS

2059 SPRINGDALE ROAD
CHERRY HILL, NJ 08003
(856) 795-9595, FAX (856) 795-1882
WEB SITE ADDRESS: WWW.RVE.COM
Certification of Authorization: 2