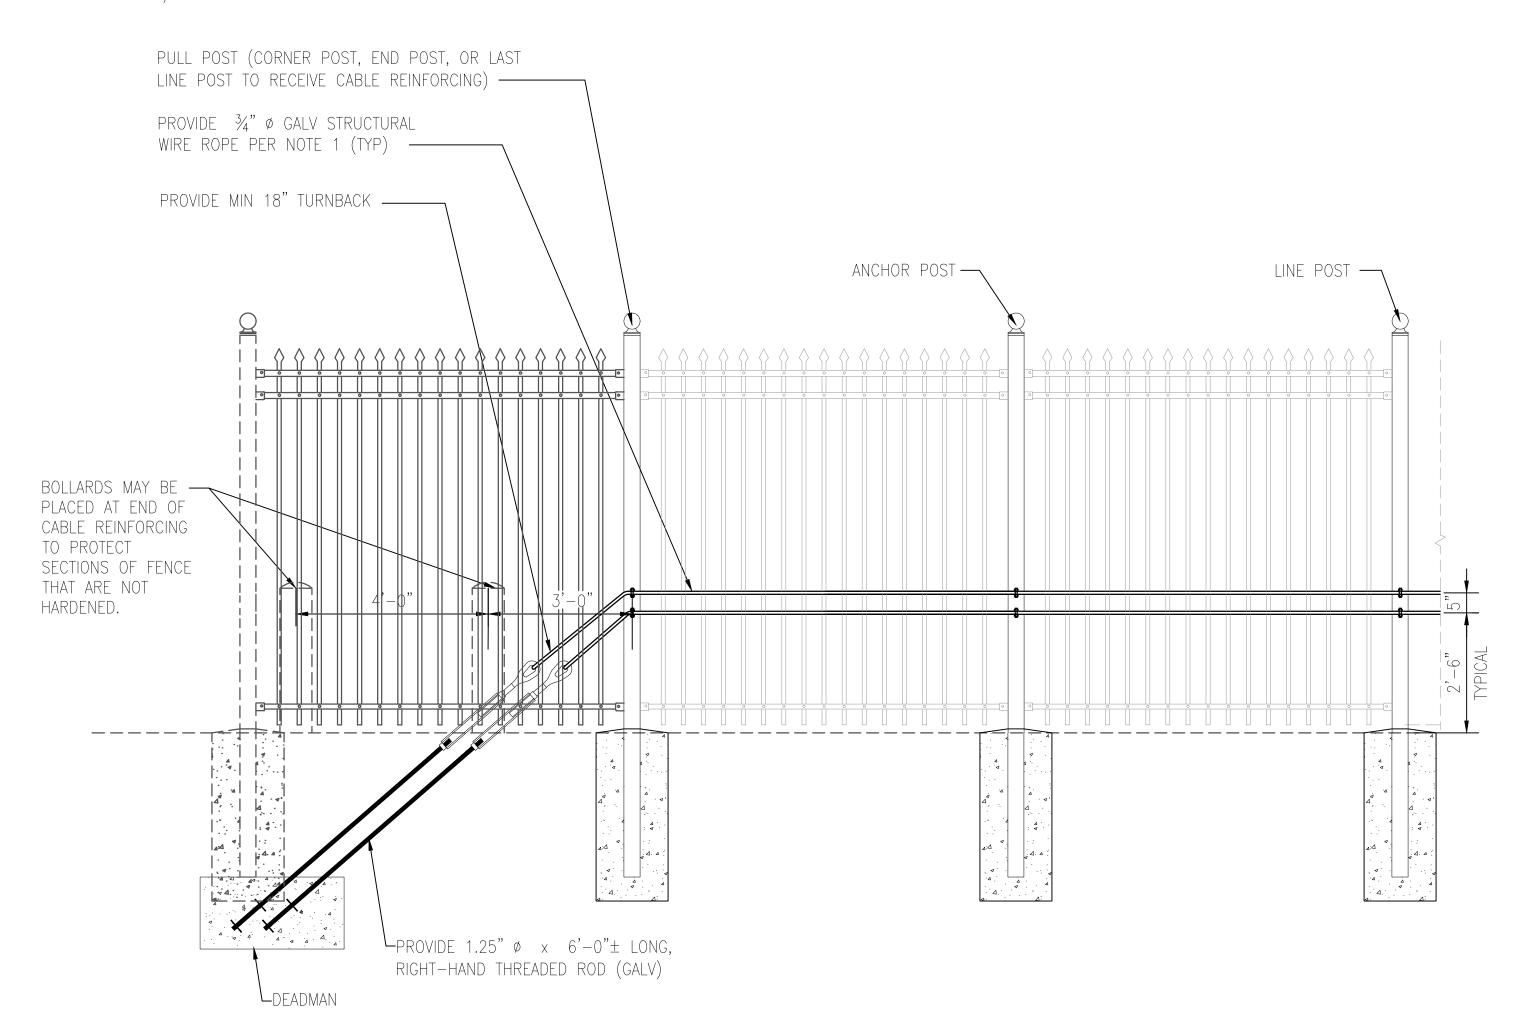

|

|                   |   | 1 110 | 001 | <u>''</u> |
|-------------------|---|-------|-----|-----------|
|                   | 0 | 6"    | 1'  |           |
| 1" = 1'-0"        |   |       |     |           |
|                   | 0 | 4"    | 8"  |           |
| $1 \ 1/2" = 1'-0$ | " |       |     |           |
|                   |   |       |     |           |

|      | DRAWN BY :  | DESIGN BY:    | CHECKED BY: | SCALE:   |  |
|------|-------------|---------------|-------------|----------|--|
| CD-4 |             | <u>TE :</u>   |             | AS NOTED |  |
| CD-5 | JOB<br>3965 | No. :<br>X001 | 11 c        | of 12    |  |

EMENT OF SECURITY PERIME BALZANO MARINE TERMINAI

SOUTH JERSEY PORT COF



#### TYPICAL PLAN OF END POST DEADMAN AND LINE POST LAYOUT

SCALE: 1/2" = 1'-0"



### TYPICAL ELEVATION OF END POST DEADMAN AND LINE POST LAYOUT

SCALE: 1/2" = 1'-0"



#### LAYOUT OF REINFORCING

DESIGNER OF RECORD TO LOCATE DEADMEN ON SITE PLANS, SATISFYING SPACING CRITERIA, OVERLAPS, AND FENCE CORNERS / TURNING POINTS. AT GATES IT IS DESIRABLE TO HAVE TRAFFIC ON EITHER SIDE OF A MEDIAN TO OPERATE AND PROTECT INDEPENDENTLY (NOT UTILIZING THE SAME DEADMAN SYSTEMS). THEREFORE DEADMEN SHOULD BE PLACED IN THE MEDIAN TO ANCHOR THE GATE REINFORCING FOR EACH SIDE OF THE ROAD. IF THERE IS NO PHYSICAL MEDIAN (MERELY PAINTED LINES), LIMITED ROOM, OR UTILITY CONFLICTS THAT DO NOT ALLOW FOR DEADMEN PLACEMENT BETWEEN THE GATES, ENSURE THAT THE CABLING FOR BOTH GATES ARE CONNECTED—— EITHER DIRECTLY OR VIA AN INTERMEDIATE CABLE WHICH CREATES AN INTEGRAL CABLE SYSTEM ACROSS THE ENT