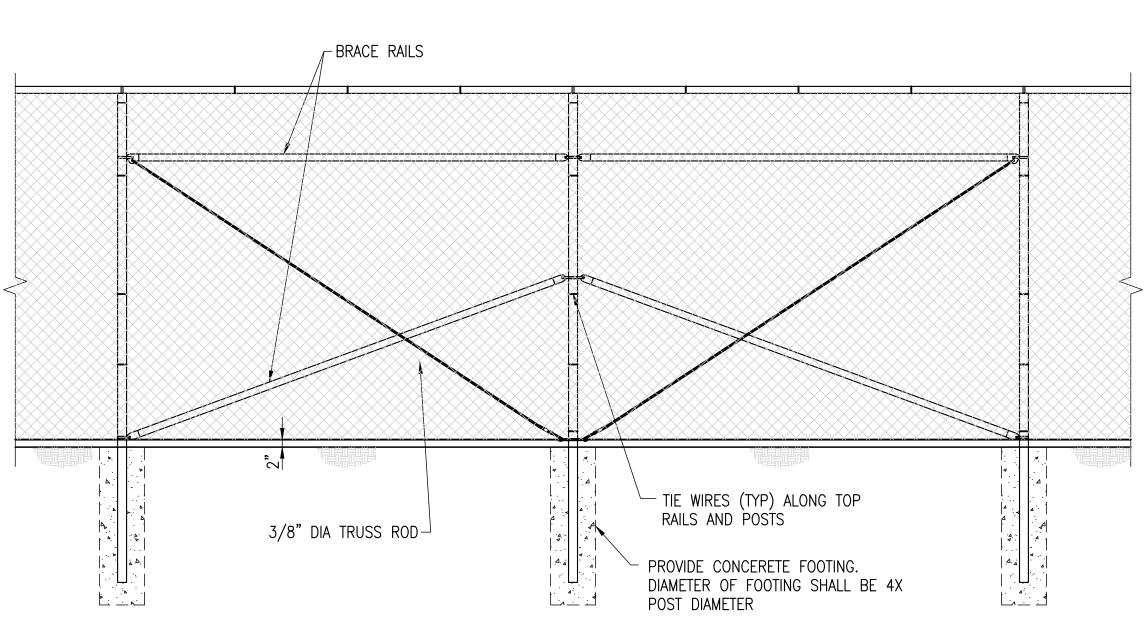

THEY ARE NO INTENDED OR REPRESENTED TO BE SUITABLE FOR REUS BY OWNER OR OTHERS ON EXTENSIONS OF THE PROJECT OR ON ANY OTHER PROJECT. ANY REUSE WITHOU WRITTEN VERIFICATION OR ADAPTATION BY REMINGTON 8 VERNICK ENGINEERS AND AFFILIATES FOR THE SPECIFIC PURPOSE INTENDED WILL BE AT OWNERS SOLE RISK AND WITHOUT LIABILITY OR LEGAL EXPOSURE TO REMINGTON & VERNICK ENGINEERS AND AFFILIATES; AND OWNER SHALL INDEMNIFY AND HOLD HARMLESS REMINGTON ( VERNICK ENGINEERS AND AFFILIATES FROM ALL CLAIMS DAMAGES, LOSSES AND EXPENSES ARISING OUT OF OF RESULTING THEREFROM

TH JERSEY PORT COF

SHEET No.:

DRAWN BY: DESIGN BY: CHECKED BY: SCALE: CFC DHS

WMB AS NOTED EOQ-1 4/20/2021 3 of 12 JOB No.: 3965X001













SCALE: 1" = 1'-0"

<u>ELEVATION</u>

SCALE:  $1 \frac{1}{2} = 1'-0''$ 

CORNER OR END POSTS



#### TYPICAL FENCE AND BRACED PANEL ELEVATION

SCALE: 1" = 1'-0"

NOTE (1): A BOTTOM RAIL CAN BE ADDED FOR SECURITY, IT SHALL BE INSTALLED APPROX 3" ABOVE GRADE (A MINIMUM OF 2" AND A MAXIMUM OF 4"). HARDWARE SHALL BE WELDED OR SHOT NAILED TO POSTS AND RAILS IN ORDER TO SECURE IN PLACE. ATTACH FABRIC TO NEW BOTTOM RAIL TO ELIMINATE POSSIBILITY OF PEELING UP FABRIC.

NOTE (2): SOME LOCATIONS MAY REQUIRE 8' OF FABRIC.



CHAIN-LINK FENCE AND DETAILS

GRAPHIC SCALES

1" = 1'-0"

0 6" 1' 2'
CFC

CD-1

4/20

1 1/2" = 1'-0"

CD-5

REMINGTON & VERNICK ENGINEERS

2059 SPRINGDALE ROAD
CHERRY HILL, NJ 08003
(856) 795-9595, FAX (856) 795-1882
WEB SITE ADDRESS: WWW.RVE.COM
Certification of Authorization: 24 GA 28003300

~ENGINEERING EXCELLENCE~

|<del>|----</del>

WILLIAM M. BISIRRI NJ PROFESSIONAL