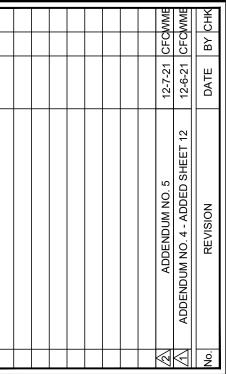

CABLE TO GATE PICKETS @ 24" OC & U-BOLTS TO SECURE TO GATE UPRIGHTS. MODIFY AS NEEDED FOR OPERATION.

#### TYPICAL CABLE REINFORCED ORNAMENTAL FENCE END POST

3" = 1'-0" $1 \ 1/2$ " = 1'-0" 1" = 1'-0"

1'-4"



**REMINGTON** & VERNICK **ENGINEERS** 

2059 SPRINGDALE ROAD CHERRY HILL, NJ 08003 (856) 795-9595, FAX (856) 795-1882 WEB SITE ADDRESS: WWW.RVE.COM Certification of Authorization: 24 GA 28003300 ~ENGINEERING EXCELLENCE~

WILLIAM M. BISIRRI NJ PROFESSIONAL ENGINEER LIC. No. 51062

PLANS WHICH DO NOT BEAR AN EMBOSSED SEAL ARE NOT VALID

ERVICE IN RESPECT OF THE PROJECT. THEY ARE NO VRITTEN VERIFICATION OR ADAPTATION BY REMINGTON VITHOUT LIABILITY OR LEGAL EXPOSURE TO REMINGT VERNICK ENGINEERS AND AFFILIATES: AND OWNE DAMAGES, LOSSES AND EXPENSES ARISING OUT OF O RESULTING THEREFROM



TER

DRAWN BY: DESIGN BY: CHECKED BY: SCALE: CFC DHS WMB AS NOTED 12 of 12 JOB No.:

S

**GRAPHIC SCALES**