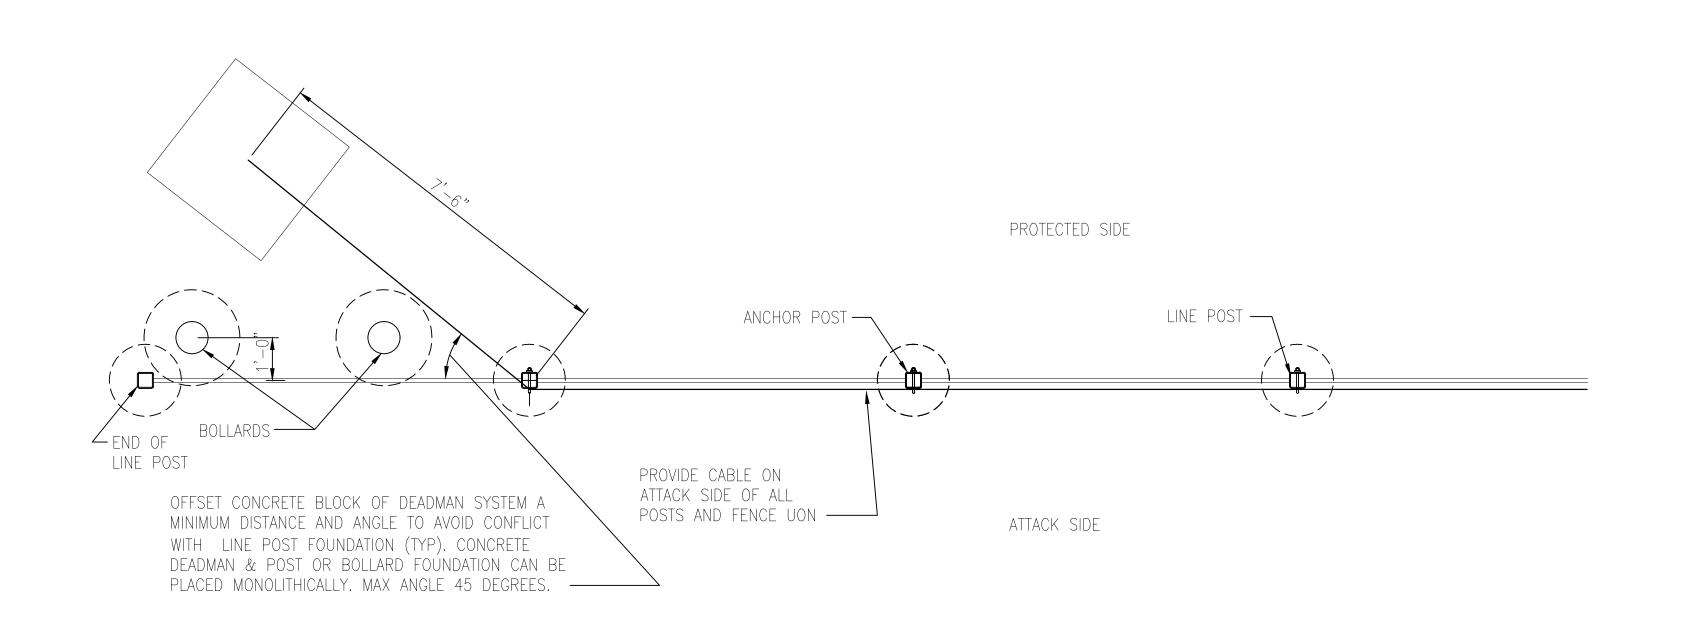

M] SQ x 1/4"TH<br>OR                       | FOR SQUARE & ROUND GATE POSTS:               |

|                   |   | 1 110 | 001 | <u>''</u> |
|-------------------|---|-------|-----|-----------|
|                   | 0 | 6"    | 1'  |           |
| 1" = 1'-0"        |   |       |     |           |
|                   | 0 | 4"    | 8"  |           |
| $1 \ 1/2" = 1'-0$ | " |       |     |           |
|                   |   |       |     |           |

|      | DRAWN BY :  | DESIGN BY:    | CHECKED BY: | SCALE:   |  |
|------|-------------|---------------|-------------|----------|--|
| CD-4 |             | <u>TE :</u>   |             | AS NOTED |  |
| CD-5 | JOB<br>3965 | No. :<br>X001 | 11 c        | of 12    |  |

EMENT OF SECURITY PERIME BALZANO MARINE TERMINAI

SOUTH JERSEY PORT COF



#### TYPICAL PLAN OF END POST DEADMAN AND LINE POST LAYOUT

SCALE: 1/2" = 1'-0"



### TYPICAL ELEVATION OF END POST DEADMAN AND LINE POST LAYOUT

SCALE: 1/2" = 1'-0"



#### LAYOUT OF REINFORCING

DESIGNER OF RECORD TO LOCATE DEADMEN ON SITE PLANS, SATISFYING SPACING CRITERIA, OVERLAPS, AND FENCE CORNERS / TURNING POINTS. AT GATES IT IS DESIRABLE TO HAVE TRAFFIC ON EITHER SIDE OF A MEDIAN TO OPERATE AND PROTECT INDEPENDENTLY (NOT UTILIZING THE SAME DEADMAN SYSTEMS). THEREFORE DEADMEN SHOULD BE PLACED IN THE MEDIAN TO ANCHOR THE GATE REINFORCING FOR EACH SIDE OF THE ROAD. IF THERE IS NO PHYSICAL MEDIAN (MERELY PAINTED LINES), LIMITED ROOM, OR UTILITY CONFLICTS THAT DO NOT ALLOW FOR DEADMEN PLACEMENT BETWEEN THE GATES, ENSURE THAT THE CABLING FOR BOTH GATES ARE CONNECTED—— EITHER DIRECTLY