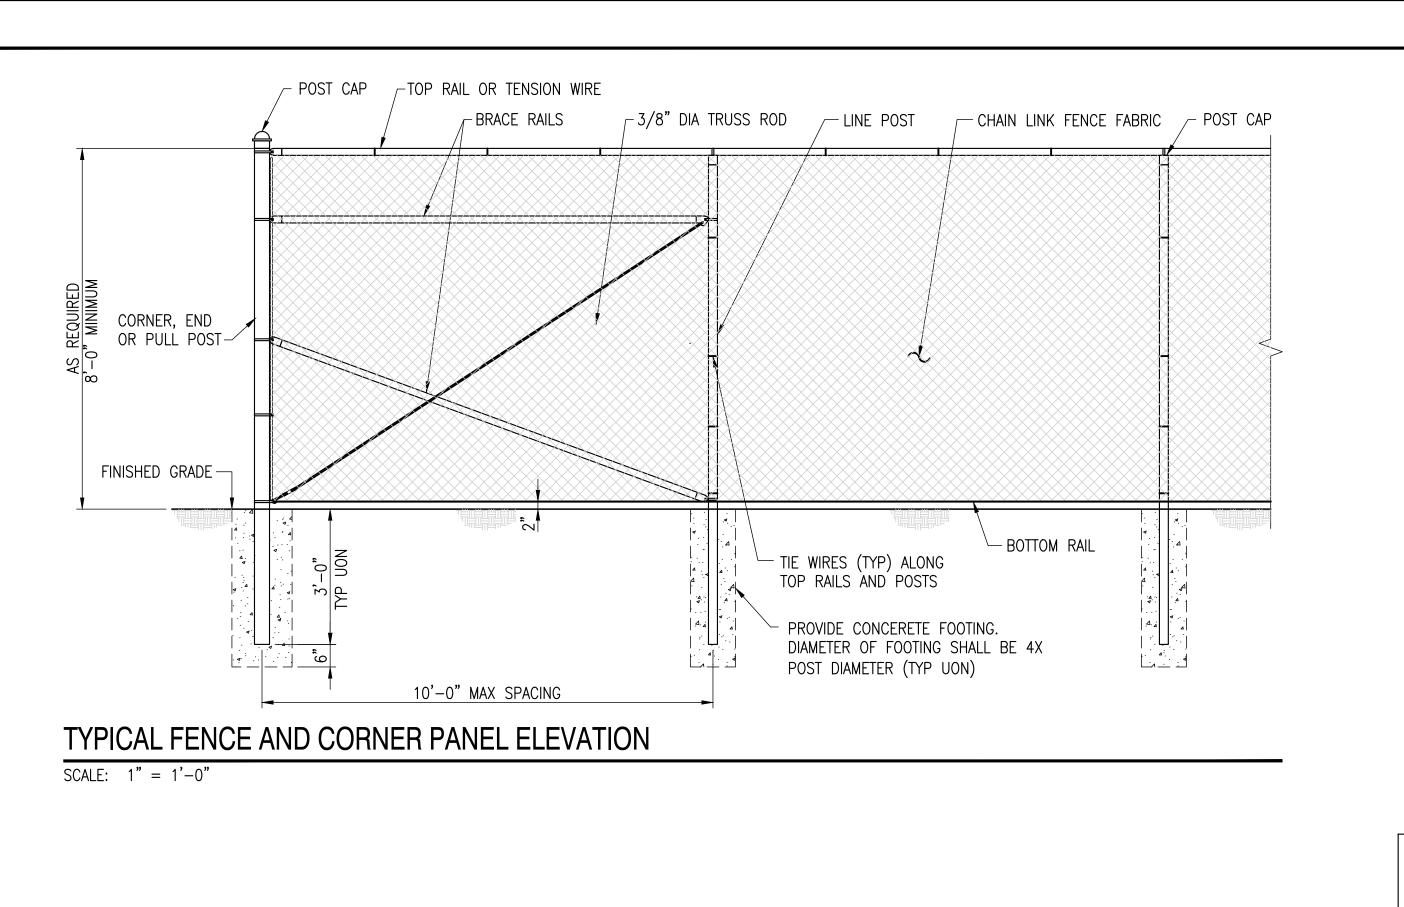

EMINGTON & VERNICK

ENGINEERS AND AFFILIATES ARE INSTRUMENTS O SERVICE IN RESPECT OF THE PROJECT. THEY ARE NO INTENDED OR REPRESENTED TO BE SUITABLE FOR REUS BY OWNER OR OTHERS ON EXTENSIONS OF THE PROJECT OR ON ANY OTHER PROJECT. ANY REUSE WITHOU WRITTEN VERIFICATION OR ADAPTATION BY REMINGTON 8 VERNICK ENGINEERS AND AFFILIATES FOR THE SPECIFIC PURPOSE INTENDED WILL BE AT OWNERS SOLE RISK AND WITHOUT LIABILITY OR LEGAL EXPOSURE TO REMINGTON & VERNICK ENGINEERS AND AFFILIATES; AND OWNER SHALL INDEMNIFY AND HOLD HARMLESS REMINGTON ( VERNICK ENGINEERS AND AFFILIATES FROM ALL CLAIMS DAMAGES, LOSSES AND EXPENSES ARISING OUT OF OF RESULTING THEREFROM

TH JERSEY PORT COF

SHEET No.:

DRAWN BY: DESIGN BY: CHECKED BY: SCALE: CFC DHS

WMB AS NOTED EOQ-1 4/20/2021 3 of 12 JOB No.: 3965X001













SCALE: 1" = 1'-0"

<u>ELEVATION</u>

SCALE:  $1 \frac{1}{2} = 1'-0''$ 

CORNER OR END POSTS



#### TYPICAL FENCE AND BRACED PANEL ELEVATION

SCALE: 1" = 1'-0"

NOTE (1): A BOTTOM RAIL CAN BE ADDED FOR SECURITY, IT SHALL BE INSTALLED APPROX 3" ABOVE GRADE (A MINIMUM OF 2" AND A MAXIMUM OF 4"). HARDWARE SHALL BE WELDED OR SHOT NAILED TO POSTS AND RAILS IN ORDER TO SECURE IN PLACE. ATTACH FABRIC TO NEW BOTTOM RAIL TO ELIMINATE POSSIBILITY OF PEELING UP FABRIC.

NOTE (2): SOME LOCATIONS MAY REQUIRE 8' OF FABRIC.



CHAIN-LINK FENCE AND DETAILS

GRAPHIC SCALES

1" = 1'-0"

0 6" 1' 2'
CFC

CD-1

4/20

1 1/2" = 1'-0"

CD-5

REMINGTON & VERNICK ENGINEERS

2059 SPRINGDALE ROAD
CHERRY HILL, NJ 08003
(856) 795-9595, FAX (856) 795-1882
WEB SITE ADDRESS: WWW.RVE.COM
Certification of Authorization: