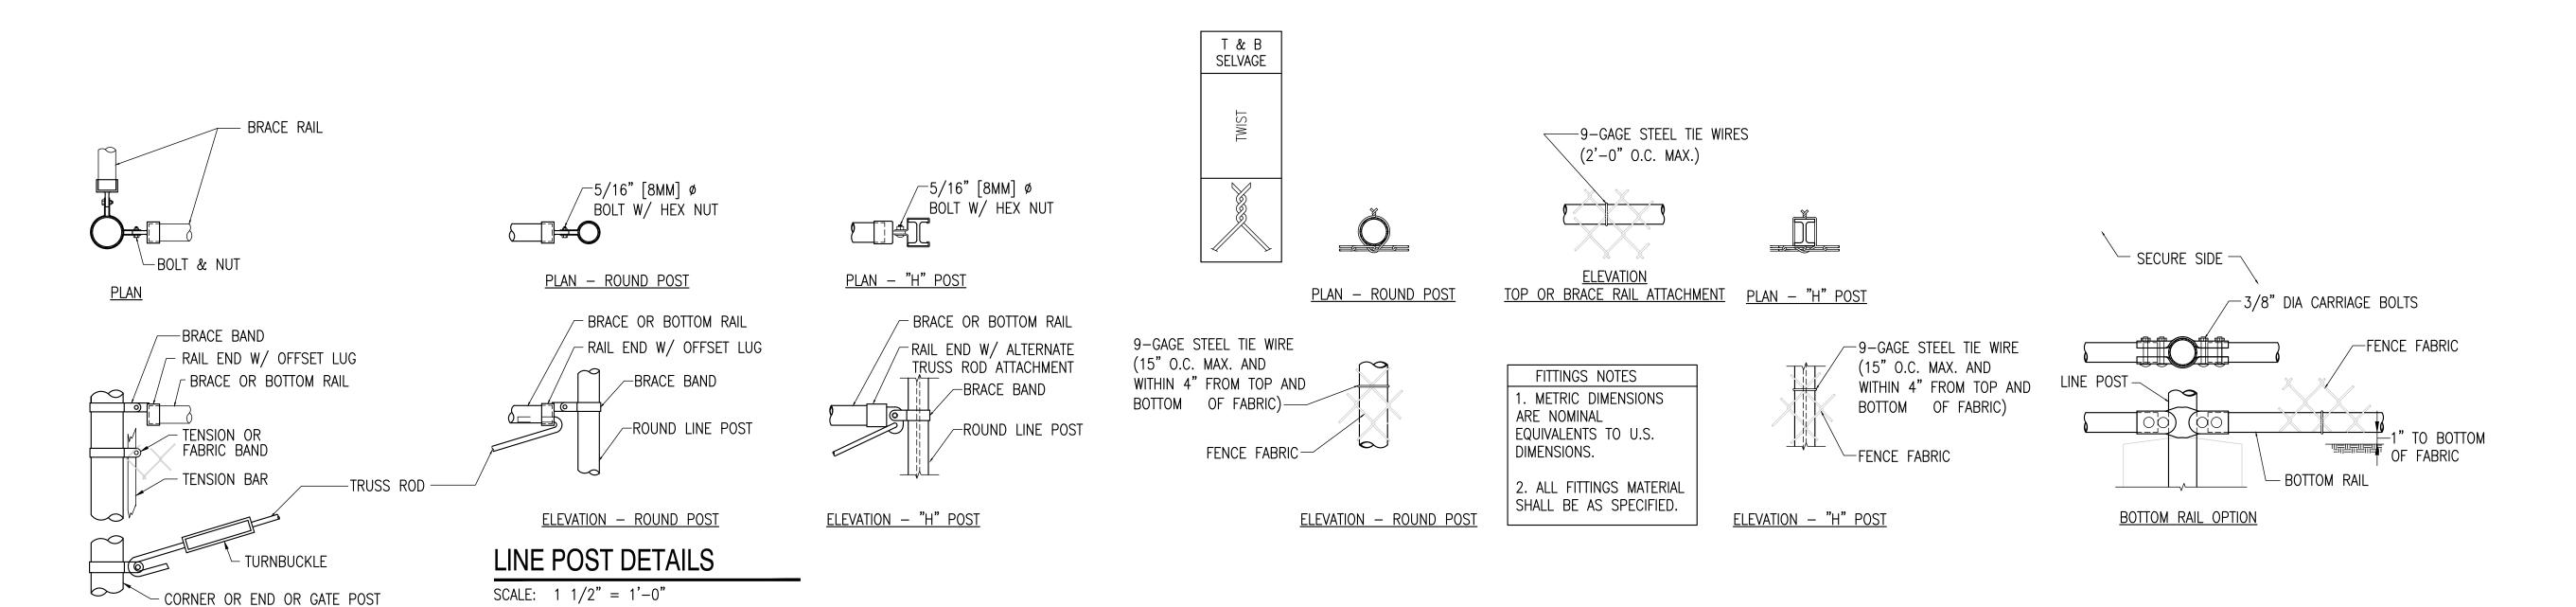

MLESS REMINGTON ( VERNICK ENGINEERS AND AFFILIATES FROM ALL CLAIMS DAMAGES, LOSSES AND EXPENSES ARISING OUT OF OF RESULTING THEREFROM

TH JERSEY PORT COF

SHEET No.:

DRAWN BY: DESIGN BY: CHECKED BY: SCALE: CFC DHS

WMB AS NOTED EOQ-1 4/20/2021 3 of 12 JOB No.: 3965X001













SCALE: 1" = 1'-0"

<u>ELEVATION</u>

SCALE:  $1 \frac{1}{2} = 1'-0''$ 

CORNER OR END POSTS



#### TYPICAL FENCE AND BRACED PANEL ELEVATION

SCALE: 1" = 1'-0"

NOTE (1): A BOTTOM RAIL CAN BE ADDED FOR SECURITY, IT SHALL BE INSTALLED APPROX 3" ABOVE GRADE (A MINIMUM OF 2" AND A MAXIMUM OF 4"). HARDWARE SHALL BE WELDED OR SHOT NAILED TO POSTS AND RAILS IN ORDER TO SECURE IN PLACE. ATTACH FABRIC TO NEW BOTTOM RAIL TO ELIMINATE POSSIBILITY OF PEELING UP FABRIC.

NOTE (2): SOME LOCATIONS MAY REQUIRE 8' OF FABRIC.



CHAIN-LINK FENCE AND DETAILS

GRAPHIC SCALES

1" = 1'-0"

0 6" 1' 2'
CFC

CD-1

4/20

1 1/2" = 1'-0"

CD-5

REMINGTON & VERNICK ENGINEERS

2059 SPRINGDALE ROAD
CHERRY HILL, NJ 08003
(856) 795-9595, FAX (856) 795-1882
WEB SITE ADDRESS: WWW.RVE.COM
Certification of Authorization: 24 GA 28003300

~ENGINEERING EXCELLENCE~

|<del>|----</del>

WILLIAM M. BISIRRI NJ PROFESSIONAL ENGINEER LIC. No. 51062

PLANS WHICH DO NOT BEAR AN EMBOSSED SEAL ARE NOT VALID

ENGINEERS AND AFFILIATES ARE INSTRUMENTS O SERVICE IN RESPECT OF THE PROJECT. THEY ARE NO' INTENDED OR REPRESENTED TO BE SUITABLE FOR REUS! BY OWNER OR OTHERS ON EXTENSIONS OF THE PROJECT OR ON ANY OTHER PROJECT. ANY REUSE WITHOU WRITTEN VERIFICATION OR ADAPTATION BY REMINGTON VERNICK ENGINEERS AND AFFILIATES FOR THE SPECIFIC PURPOSE INTEND