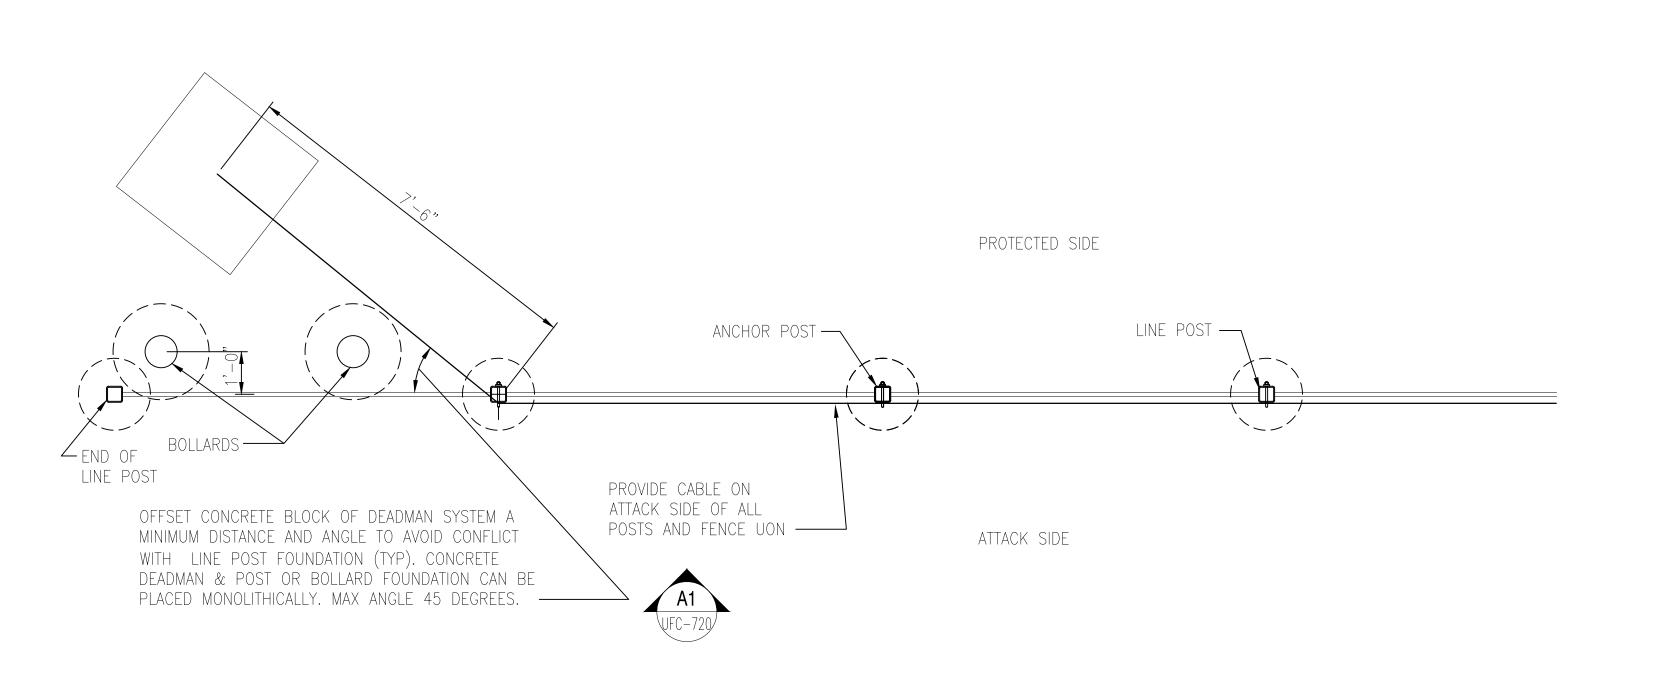

M] SQ x 1/4"TH<br>OR                       | FOR SQUARE & ROUND GATE POSTS:               |

|                   |   | 1 110 | 001 | <u>''</u> |
|-------------------|---|-------|-----|-----------|
|                   | 0 | 6"    | 1'  |           |
| 1" = 1'-0"        |   |       |     |           |
|                   | 0 | 4"    | 8"  |           |
| $1 \ 1/2" = 1'-0$ | " |       |     |           |
|                   |   |       |     |           |

|      | DRAWN BY :  | DESIGN BY:    | CHECKED BY: | SCALE:   |  |
|------|-------------|---------------|-------------|----------|--|
| CD-4 |             | <u>TE :</u>   |             | AS NOTED |  |
| CD-5 | JOB<br>3965 | No. :<br>X001 | 11 c        | of 12    |  |

EMENT OF SECURITY PERIME BALZANO MARINE TERMINAI

SOUTH JERSEY PORT COF



#### TYPICAL PLAN OF END POST DEADMAN AND LINE POST LAYOUT

SCALE: 1/2" = 1'-0"



PULL POST (CORNER POST, END POST, OR LAST LINE POST TO RECEIVE CABLE REINFORCING) —— PROVIDE 3/4" Ø GALV STRUCTURAL WIRE ROPE PER NOTE 1 (TYP) -----PROVIDE MIN 18" TURNBACK. SEE DETAIL B1 ON SHEET UFC-713. ANCHOR POST — LINE POST — BOLLARDS (PER DETAIL A2/UFC-713) MAY BE PLACED AT END OF CABLE REINFORCING TO PROTECT SECTIONS OF FENCE THAT ARE NOT HARDENED.  $\vdash$ PROVIDE 1.25"  $\phi \times 6'-0$ "  $\pm$  LONG, FOR FOOTING DETAILS, SEE DETAIL A1/UFC-721 RIGHT—HAND THREADED ROD (GALV) SEE DETAIL B3/UFC-713. TYPICAL DEADMAN. SEE SHEET UFC-721

#### TYPICAL ELEVATION OF END POST DEADMAN AND LINE POST LAYOUT

SCALE: 1/2" = 1'-0"



#### LAYOUT OF REINFORCING

DESIGNER OF RECORD TO LOCATE DEADMEN ON SITE PL