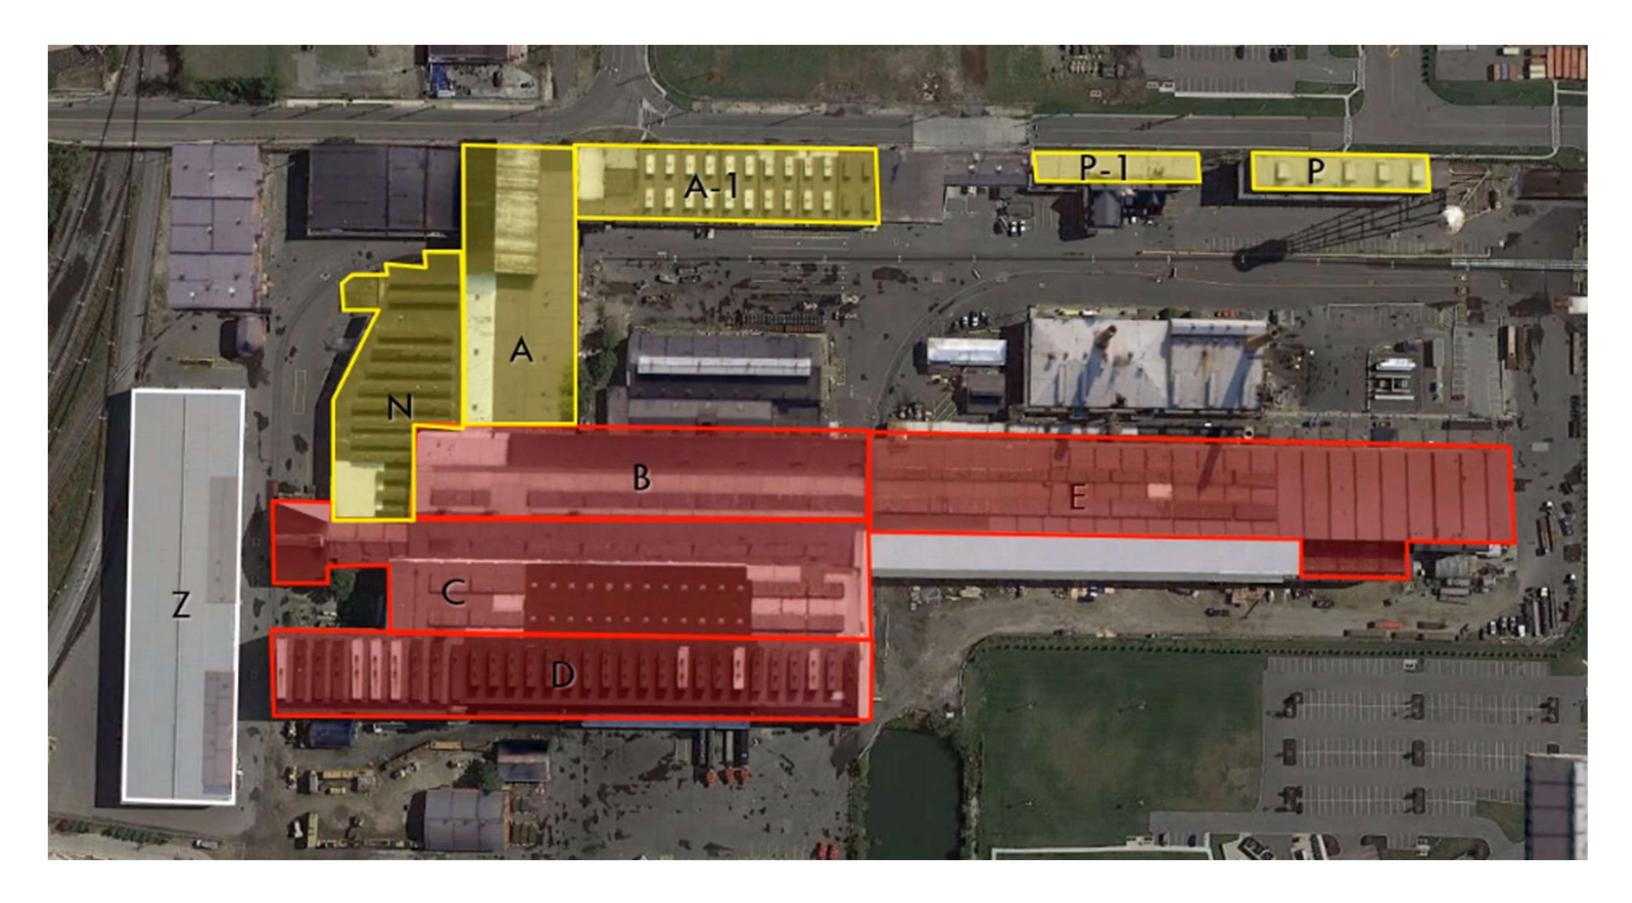

Broadway Marine Terminal Buildings Roof Map South Jersey Port Corporation Solar Energy Program Broadway Marine Terminal Camden, NJ

Drone flight

Remington & Vernick Engineers Drone Flight on You Tube

<u>Remington & Vernick Engineers Drone Flight - South Jersey Port Corporation -</u> <u>YouTube</u>